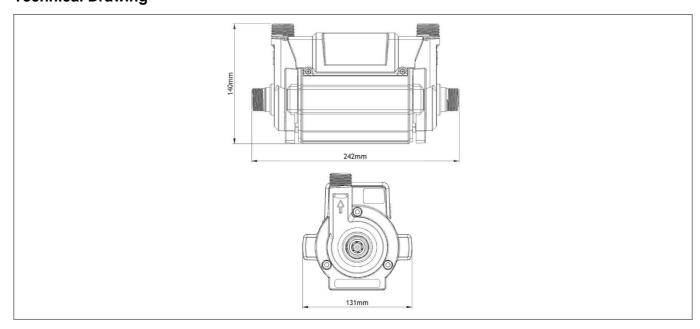

p (PL45)

## **Specification**

| •                        |               |
|--------------------------|---------------|
| Product Guarantee:       | 1 Year        |
| Barcode:                 | 5055070818777 |
| Packaged Weight:         | 3.34 kg       |
| Packaged Length (Metre): | 0.295         |
| Packaged Width (Metre):  | 0.22          |
| Packaged Height (Metre): | 0.2           |
| Material:                | Plastic       |
| Made In the UK:          | No            |
|                          |               |



## **Key Features**

- Twin regenerative pump is designed to boost hot & cold supplies
- Manufactured from high quality black plastic
- Suitable for gravity-fed, positive head installations
- 2.0 bar shower pump also available
- WRAS Approved

## **Technical Drawing**