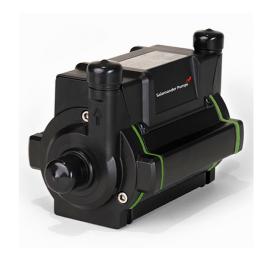

## **Technical Datasheet**

Product Code: 3470RA1.5

Product Description: Salamander Ora 1.5 Bar Positive Shower Pump (PL45)

## **Key Features**

- Twin regenerative pump is designed to boost hot & cold supplies
- Manufactured from high quality black plastic
- Suitable for gravity-fed, positive head installations
- 2.0 bar shower pump also available
- WRAS Approved