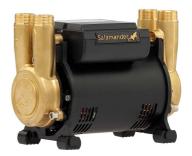

## **Technical Datasheet**

Product Code: 347CTFORCE30PT

Product Description: Salamander CTForce 30PT 3.0 Twin Positive Pump

## **Key Features**

- Wide-ranging bathroom furniture collection with modern expressive design
- Manufactured from high quality brass
- Suitable for installation with gravity-fed systems
- Fitted with antivibration couplers to minimize vibration to pipe work
- Compact in size designed to fit into tight spaces
- Twin regenerative pump is designed to boost hot & cold supplies