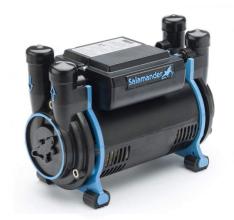

## **Technical Datasheet**

Product Code: 347CT80BU

Product Description: Salamander CT80BU 2.6 Bar Universal Twin Pump

## **Key Features**

- Suitable for multi-function & conventional showers
- Manufactured from high quality black plastic
- Features crossover technology which allows individual outlet operation
- Twin regenerative pump is designed to boost hot & cold supplies
- Compact in size designed to fit into tight spaces