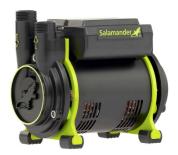

## **Technical Datasheet**

Product Code: 347CT55XTRA

Product Description: Salamander CT55 Xtra 1.6 Bar Single Positive Pump

## **Key Features**

- Suitable for multi-function & conventional showers
- Manufactured from high quality black plastic
- Must not be connected directly to mains water supply
- Designed for single outlets ONLY
- Fitted with antivibration couplers to minimize vibration to pipe work
- Compact in size designed to fit into tight spaces