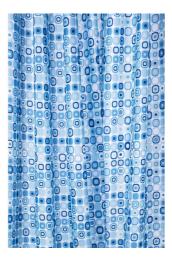

## **Technical Datasheet**

Product Code: 341AF281624H

Product Description: Croydex Geo Mosaic Shower Curtain