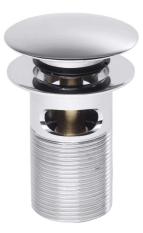

## **Technical Datasheet**

Product Code: 237EW004

Product Description: Arley Slotted Klik Klak Dome Top Basin Waste

## **Specification**

| Barcode:  | 5300614873973 |
|-----------|---------------|
| Material: | Brass         |
| Style:    | Modern        |
| Shape:    | Round         |

## **Key Features**

- Slotted feature makes it ideal for basins with overflow
- · Manufactured from high quality brass
- · Coated in a luxury chrome finish
- Modern dome top for a quick push function
- · Alternatively available as a unslotted version with square top
- Matching accessories are available from the Arley range