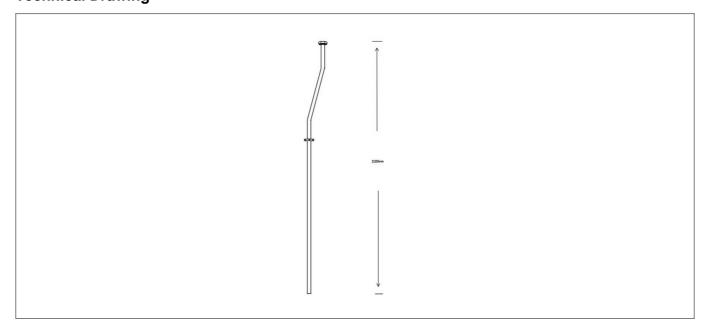

## **Technical Datasheet**

Product Code: 237099.WKE1

Product Description: Arley Warwick Exposed 1 Bowl Sparge Set



## **Specification**

| Stainless Steel |
|-----------------|
| Modern          |
| Warwick         |
| Round           |
| Stainless Steel |
| 5060394690046   |
| 0.41 kg         |
| 1.1             |
| 0.78            |
| 0.75            |
|                 |



## **Key Features**

- Clean structural lines make this piece the perfect match for both modern & traditional spaces
- Manufactured from quality stainless steel
- Ideal for domestic & commercial use
- Designed for single bowl application
- Urinal bowls, cisterns & spreaders are available to purchase separate
- Available in 3 sizes

## **Technical Drawing**