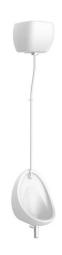

## **Technical Datasheet**

Product Code: 237099.WKE1

Product Description: Arley Warwick Exposed 1 Bowl Sparge Set

## **Key Features**

- Clean structural lines make this piece the perfect match for both modern & traditional spaces
- Manufactured from quality stainless steel
- Ideal for domestic & commercial use
- Designed for single bowl application
- Urinal bowls, cisterns & spreaders are available to purchase separate
- Available in 3 sizes