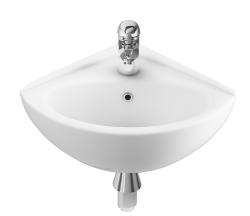

## **Technical Datasheet**

Product Code: 237094-D

Product Description: ARLEY 1TH Corner Basin 470mm & Fixings In A Box

## **Key Features**

- Wide-ranging bathroom furniture collection with modern expressive design
- Manufactured from high quality white vitreous china
- Features 1 tap hole suitable for mono bath mixers
- · Space saving design ideal for wall mounting
- · Overflow included to prevent any bathroom accidents
- Matching sanitaryware are also available in the Arley range
- Alternatively available with 2 tap hole
- Waste is not included