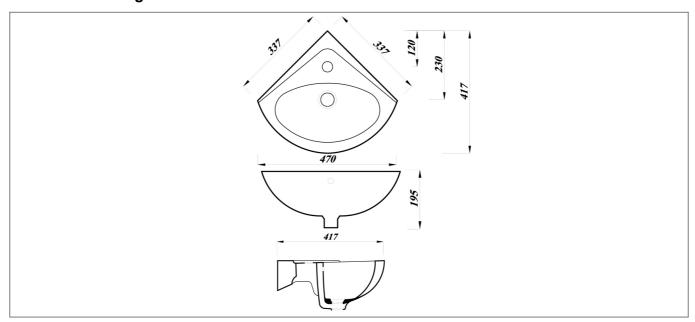

## **Technical Drawing**

## **Specification**

| Product Guarantee:   | Lifetime       |  |
|----------------------|----------------|--|
| Barcode:             | 5056474523588  |  |
| Made In the UK:      | Yes            |  |
| Projection (mm):     | 417            |  |
| Material:            | Vitreous China |  |
| Style:               | Modern         |  |
| Shape:               | Round          |  |
| Number Of Tap Holes: | 1              |  |
|                      |                |  |