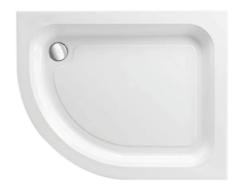

## **Technical Datasheet**

Product Code: 214AS1290RQM100

Product Description: Merlin Offset Quad 1200 x 900mm Flat Top Right Hand With Anti Slip

## **Specification**

| •                    |                                |
|----------------------|--------------------------------|
| Material:            | ABS Capped Acrylic Stone Resin |
| Style:               | Modern                         |
| Colour:              | White                          |
| Product Guarantee:   | 25 Years                       |
| Barcode:             | 5055039323670                  |
| Product Length (mm): | 1200                           |
| Product Width (mm):  | 900                            |
| Product Height (mm): | 80                             |
|                      |                                |

## **Key Features**

- The tray is supplied with matching easy-to-fit loose panels, with a unique fastening system.
- Ideal for awkward and new installations, as well as existing shower tray replacements.
- Mixture of natural minerals & a resin compound that offers a durable, long lasting structure
- Includes full anti slip feature for a quick & safer use
- 39 size options available