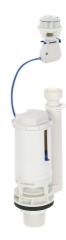

## **Technical Datasheet**

Product Code: 069550073

Product Description: Fluidmaster Dual Flush Push Button Valve

## **Key Features**

- Wide-ranging bathroom furniture collection with modern expressive design
- Flush button can be fitted for top, frton & side applications