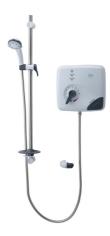

## **Technical Datasheet**

Product Code: 030T100SGCP9

Product Description: Triton CSGPE09WC Safeguard Care Pumped 9.5kW