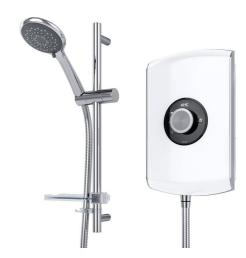

## **Technical Datasheet**

Product Code: 030ASPAM09GSWHT

Product Description: Triton ASPAMO9GSWHT Amore Shwr 9.5kw Gloss White

## **Key Features**

- Sleek lines add an element of style to your bathroom
- Manufactured from high quality materials
- Features digital display with temperature read out
- Handle provides excellent functionality & durability