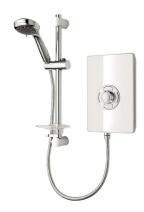

## **Technical Datasheet**

Product Code: 030ASP09GSWHT

Product Description: Triton Aspirante 9.5kW Gloss WhItE

## **Key Features**

- Slimline Tapered Design
- Push button start/ stop to select your favourite shower setting every time
- Soft press illuminated power buttons
- Compact Slimline Design Gives a discreet and integrated appearance
- Simple temperature control knob easy grip with pleasing soft motion
- Phased shut down when the shower is turned off, the water continues to run for a few seconds to fl
- Maximum Temperature Limit Yes