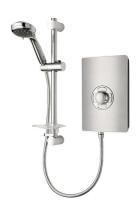

## **Technical Datasheet**

Product Code: 030ASP09BRSTL

Product Description: Triton Aspirante 9.5kW Brushed Steel

## **Key Features**

- Slimline Tapered Design
- Push button start/ stop to select your favourite shower setting every time
- Soft press illuminated power buttons
- · 'Power on' indicator
- Simple temperature control knob easy grip with pleasing soft motion
- Phased shut down when the shower is turned off, the water continues to run for a few seconds to fl