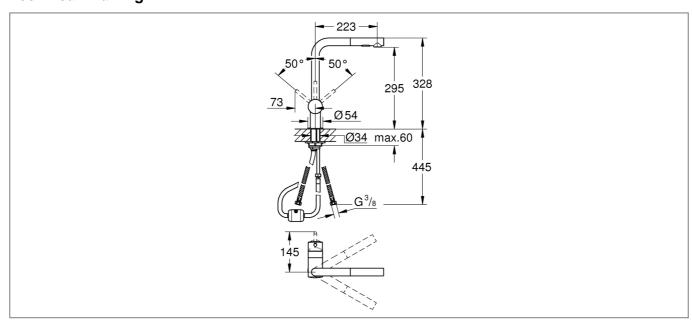

## **Technical Drawing**

Dimensions: All measurements are in millimetres and are subject to normal manufacturing variations.

## **Specification**

| Product Guarantee:      | 5 Years                |
|-------------------------|------------------------|
| Barcode:                | 4005176314988          |
| Material:               | Brass                  |
| Handle Type:            | Lever                  |
| Tap Pressure:           | Medium - High Pressure |
| Min Operating Pressure: | 0.5 Bar                |
| Number Of Tap Holes:    | 1                      |
| Projection (mm):        | 223                    |
| Colour:                 | Chrome                 |