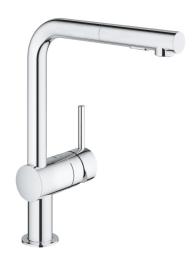

## **Technical Datasheet**

Product Code: 01230274

Product Description: Grohe Minta Chrome Kitchen Sink Mixer Tap

## **Key Features**

- Wide-ranging bathroom brassware collection with modern expressive design
- Manufactured from high quality brass
- Coated in a luxury starlight chrome finish
- Features lever control for a flawless level flow
- SilkMove technology for smooth handling & precise water flow control
- 360 degree swivel full turn operation tubular spout
- Ceramic disc technology for long life & smooth operation
- Alternatively available in a brushed steel finish