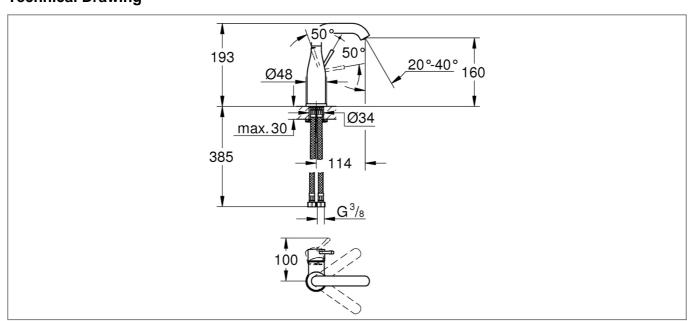

## **Technical Drawing**

Dimensions: All measurements are in millimetres and are subject to normal manufacturing variations