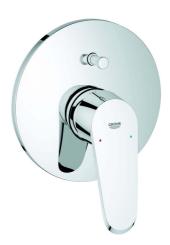

## **Technical Datasheet**

Product Code: 01219548002

Product Description: Grohe Eurodisc Cosmopolitan Single Lever Bath & Shower Mixer Trimset

## **Key Features**

- Wide-ranging bathroom brassware collection with modern expressive design
- Manufactured from high quality brass
- · Coated in a luxury starlight chrome finish
- · Features lever control for a flawless level flow
- Automatic diverter to switch from bath to shower use
- Supplied without concealed body