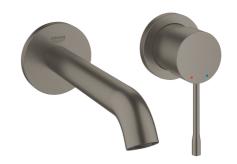

## **Technical Datasheet**

Product Code: 01219408AL1

Product Description: Grohe 19408AL1 Essence+ OHM trimset basin

## **Specification**

| •                        |                        |
|--------------------------|------------------------|
| Product Guarantee:       | 5 Years                |
| Barcode:                 | 4005176426193          |
| Material:                | Brass                  |
| Handle Type:             | Lever                  |
| Tap Pressure:            | Medium - High Pressure |
| Min Operating Pressure:  | 0.5 Bar                |
| Waste Included:          | No                     |
| Number Of Tap Holes:     | 2                      |
| Projection (mm):         | 183                    |
| Flow Rate 3 Bar (L/min): | 5                      |
| Colour:                  | Brushed Hard Graphite  |
|                          |                        |

## **Key Features**

- Wide-ranging bathroom brassware collection with modern expressive design
- Manufactured from high quality brass
- · Coated in a luxury brushed hard graphite finish
- Features lever control for a flawless level flow
- Ceramic disc technology for long life & smooth operation
- Supplied without concealed body