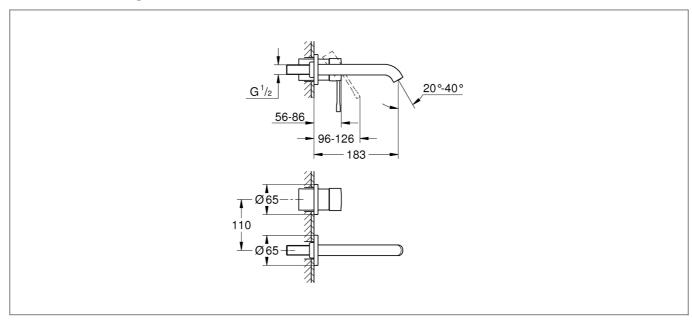

## **Technical Drawing**

Dimensions: All measurements are in millimetres and are subject to normal manufacturing variations.