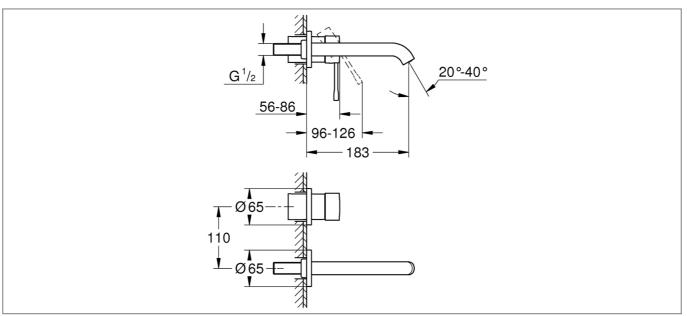

## **Technical Drawing**

Dimensions: All measurements are in millimetres and are subject to normal manufacturing variations

Due to a continuing development programme to improve design and performance, we reserve all rights to vary specifications without prior notice. Please note, all accessories are for photographic purposes only.

## **Specification**

| Product Guarantee:       | 5 Years                |
|--------------------------|------------------------|
| Barcode:                 | 4005176307133          |
| Material:                | Brass                  |
| Handle Type:             | Lever                  |
| Tap Pressure:            | Medium - High Pressure |
| Min Operating Pressure:  | 0.5 Bar                |
| Waste Included:          | No                     |
| Number Of Tap Holes:     | 2                      |
| Projection (mm):         | 183                    |
| Flow Rate 3 Bar (L/min): | 5                      |
| Colour:                  | Chrome                 |
|                          |                        |