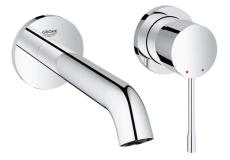

## **Technical Datasheet**

Product Code: 01219408001

Product Description: 19408001 Essence+ OHM trimset basin

## **Key Features**

- · Wide-ranging bathroom brassware collection with modern expressive design
- Manufactured from high quality brass
- · Coated in a luxury starlight chrome finish
- Features lever control for a flawless level flow
- Grohe Ecojoy reduces water usage by up to 50%
- Supplied without concealed body