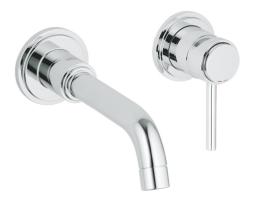

## **Technical Datasheet**

Product Code: 01219287

Product Description: Spa Collection Atrio - 2 Hole Basin Mixer

## **Key Features**

- Wide-ranging bathroom brassware collection with modern expressive design
- Manufactured from high quality brass
- Features 1 tap hole suitable for mono bath mixers
- Features lever control for a flawless level flow
- Ceramic disc technology for long life & smooth operation