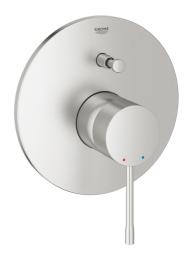

## **Technical Datasheet**

Product Code: 01219285DC1

Product Description: Grohe 19285DC1 Essence Plus Single Lever Bath/Shower Mixer

## **Specification**

| _                        |            |  |
|--------------------------|------------|--|
| Product Guarantee:       | 5 Years    |  |
| Material:                | Brass      |  |
| Style:                   | Modern     |  |
| Range Name:              | Essence+   |  |
| Shape:                   | Round      |  |
| Colour:                  | SuperSteel |  |
| Packaged Weight (kg):    | 0.77 kg    |  |
| Packaged Length (Metre): | 0.233      |  |
| Packaged Width (Metre):  | 0.18       |  |
| Packaged Height (Metre): | 0.055      |  |
|                          |            |  |

## **Key Features**

- Wide-ranging bathroom brassware collection with modern expressive design
- Manufactured from high quality materials
- Coated in a luxury starlight supersteel finish
- Features lever control for a flawless level flow
- Ceramic disc technology for long life & smooth operation