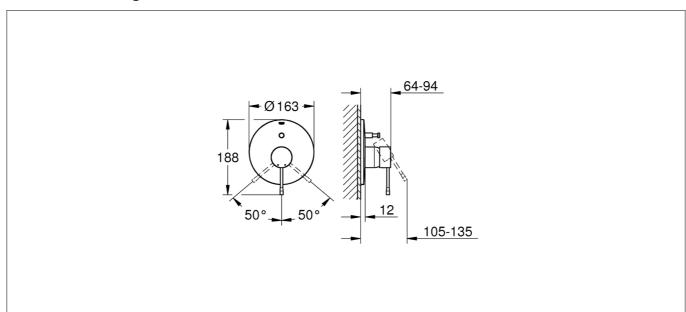

| 5 Years    |  |
| Material:                | Brass      |  |
| Style:                   | Modern     |  |
| Range Name:              | Essence+   |  |
| Shape:                   | Round      |  |
| Colour:                  | SuperSteel |  |
| Packaged Weight (kg):    | 0.77 kg    |  |
| Packaged Length (Metre): | 0.233      |  |
| Packaged Width (Metre):  | 0.18       |  |
| Packaged Height (Metre): | 0.055      |  |
|                          |            |  |



## **Key Features**

- Wide-ranging bathroom brassware collection with modern expressive design
- Manufactured from high quality materials
- Coated in a luxury starlight supersteel finish
- Features lever control for a flawless level flow
- Ceramic disc technology for long life & smooth operation

## **Technical Drawing**