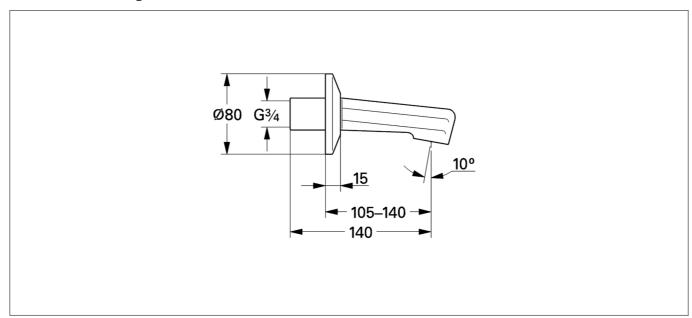

40mm Round Wall Bath Spout

## **Specification**

| Product Guarantee:       | 5 Years       |
|--------------------------|---------------|
| Material:                | Brass         |
| Style:                   | Modern        |
| Range Name:              | Grohe         |
| Shape:                   | Round         |
| Colour:                  | Chrome        |
| Barcode:                 | 4005176005411 |
| Packaged Weight (kg):    | 0.67 kg       |
| Packaged Length (Metre): | 0.166         |
| Packaged Width (Metre):  | 0.102         |
| Packaged Height (Metre): | 0.062         |



## **Key Features**

- Wide-ranging bathroom brassware collection with modern expressive design
- Manufactured from high quality brass
- Coated in a luxury starlight chrome finish

## **Technical Drawing**