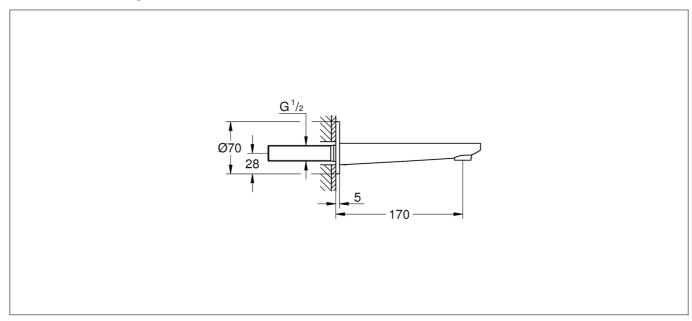

| Modern        |
| Range Name:              | Lineare       |
| Shape:                   | Square        |
| Colour:                  | SuperSteel    |
| Barcode:                 | 4005176418174 |
| Packaged Weight (kg):    | 1.048 kg      |
| Packaged Length (Metre): | 0.33          |
| Packaged Width (Metre):  | 0.1           |
| Packaged Height (Metre): | 0.07          |
|                          |               |



## **Key Features**

- Wide-ranging bathroom brassware collection with modern expressive design
- Manufactured from high quality brass
- Coated in a luxury starlight supersteel finish
- Water saving technology designed to reduce your consumption by up to 50%
- Effortless to install and maintain
- Effortless to install and maintain

## **Technical Drawing**