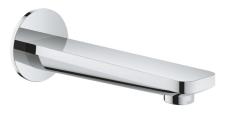

## **Technical Datasheet**

Product Code: 01213383001

Product Description: Grohe Lineare New Exposed Bath Spout

## **Key Features**

- · Wide-ranging bathroom brassware collection with modern expressive design
- Manufactured from high quality brass
- · Coated in a luxury chrome finish
- · Features lever control for a flawless level flow
- Ceramic disc technology for long life & smooth operation