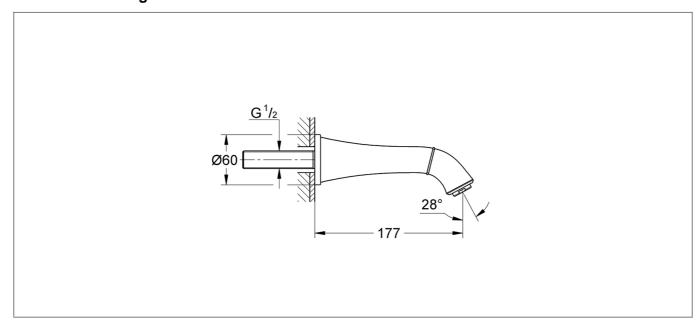

---------------|
| Product Guarantee:       | 5 Years       |
| Material:                | Brass         |
| Style:                   | Modern        |
| Range Name:              | Grandera      |
| Shape:                   | Square        |
| Colour:                  | Chrome        |
| Barcode:                 | 4005176931000 |
| Packaged Weight (kg):    | 1.28 kg       |
| Packaged Length (Metre): | 0.335         |
| Packaged Width (Metre):  | 0.1           |
| Packaged Height (Metre): | 0.08          |
|                          |               |



## **Key Features**

- Wide-ranging bathroom brassware collection with modern expressive design
- Manufactured from high quality brass
- Coated in a luxury starlight chrome finish
- Suitable for wall installation

## **Technical Drawing**