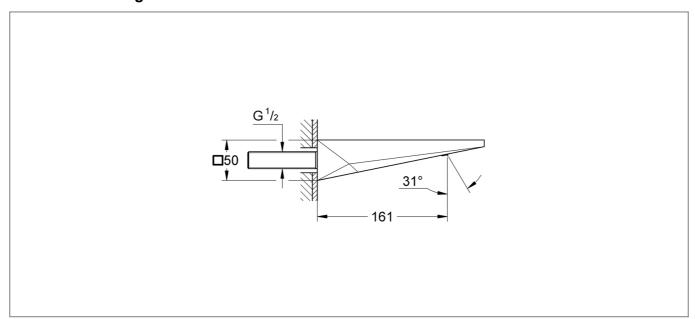

|                  |
|--------------------------|------------------|
| Product Guarantee:       | 1 Year           |
| Material:                | Brass            |
| Style:                   | Modern           |
| Range Name:              | Allure Brilliant |
| Colour:                  | Chrome           |
| Barcode:                 | 4005176899003    |
| Packaged Weight (kg):    | 1.73 kg          |
| Packaged Length (Metre): | 0.34             |
| Packaged Width (Metre):  | 0.13             |
| Packaged Height (Metre): | 0.09             |
|                          |                  |



## **Key Features**

- Wide-ranging bathroom brassware collection with modern expressive design
- Manufactured from high quality brass
- Spout with integrated mousseur

## **Technical Drawing**