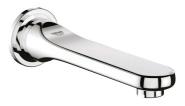

## **Technical Datasheet**

Product Code: **01213242** 

Product Description: Grohe 13242000 SPA Veris Bath Spout Chrome Plated

## **Key Features**

- Modern curvaceous design with smooth & stylish lines
- Manufactured from high quality brass
- Coated in a luxury moon white finish