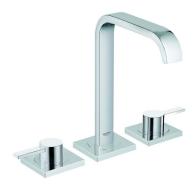

## **Technical Datasheet**

Product Code: 01220188

Product Description: SPA Allure 3-Hole Basin Mixer Deck Mounted

## **Key Features**

- · Wide-ranging bathroom brassware collection with modern expressive design
- Manufactured from high quality brass
- · Coated in a luxury starlight chrome finish
- Features lever control for a flawless level flow
- Complete with pop up waste 1 1/4"
- Complete with pop up waste 1 1/4"