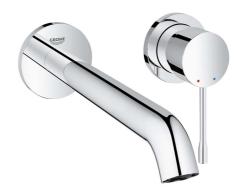

## **Technical Datasheet**

Product Code: 01219967001

Product Description: 19967001 Essence+ OHM trimset basin

## **Specification**

| -                        |               |
|--------------------------|---------------|
| Product Guarantee:       | 5 Years       |
| Material:                | Metal         |
| Style:                   | Modern        |
| Range Name:              | Essence       |
| Shape:                   | Round         |
| Colour:                  | Chrome        |
| Barcode:                 | 4005176307140 |
| Packaged Weight (kg):    | 0.9 kg        |
| Packaged Length (Metre): | 0.35          |
| Packaged Width (Metre):  | 0.17          |
| Packaged Height (Metre): | 0.08          |

## **Key Features**

- Wide-ranging bathroom brassware collection with modern expressive design
- Perfect looks and a perfect bathroom experience.
- For a chic but high-performing bathroom, it is the one to choose.
- SilkMove technology for smooth handling & precise water flow control
- Ceramic disc technology for long life & smooth operation