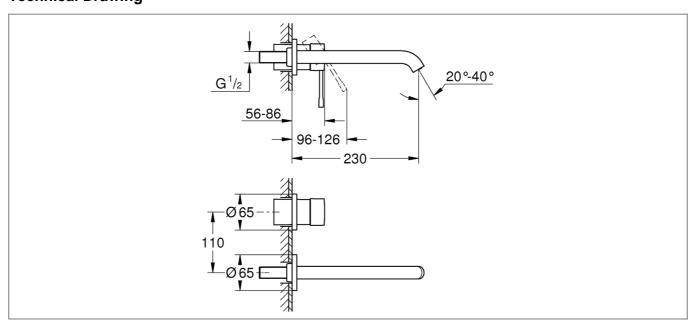

| Metal         |
| Style:                   | Modern        |
| Range Name:              | Essence       |
| Shape:                   | Round         |
| Colour:                  | Chrome        |
| Barcode:                 | 4005176307140 |
| Packaged Weight (kg):    | 0.9 kg        |
| Packaged Length (Metre): | 0.35          |
| Packaged Width (Metre):  | 0.17          |
| Packaged Height (Metre): | 0.08          |



## **Key Features**

- Wide-ranging bathroom brassware collection with modern expressive design
- Perfect looks and a perfect bathroom experience.
- For a chic but high-performing bathroom, it is the one to choose.
- SilkMove technology for smooth handling & precise water flow control
- Ceramic disc technology for long life & smooth operation

## **Technical Drawing**