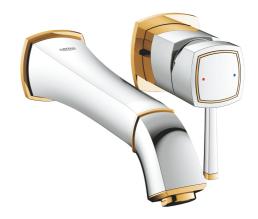

## **Technical Datasheet**

Product Code: 01219930IG0

Product Description: Grohe 19930IG0 SPA Grandera OHM Trimset Bsn

## **Specification**

| Product Guarantee:       | 5 Years                |
|--------------------------|------------------------|
| Barcode:                 | 4005176930461          |
| Material:                | Brass                  |
| Handle Type:             | Lever                  |
| Tap Pressure:            | Medium - High Pressure |
| Min Operating Pressure:  | 0.5 Bar                |
| Waste Included:          | No                     |
| Number Of Tap Holes:     | 2                      |
| Projection (mm):         | 234                    |
| Flow Rate 3 Bar (L/min): | 5                      |
| Colour:                  | Chrome & Gold          |
|                          |                        |

## **Key Features**

- Wide-ranging bathroom brassware collection with modern expressive design
- Manufactured from high quality brass
- Coated in a luxury starlight chrome finish
- Features lever control for a flawless level flow
- Supplied without concealed body
- Supplied without concealed body