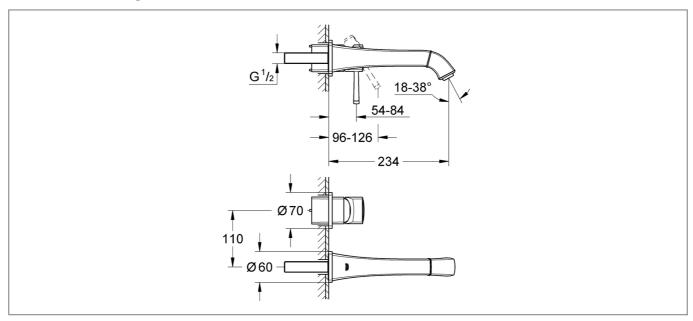

## **Technical Drawing**

Dimensions: All measurements are in millimetres and are subject to normal manufacturing variations